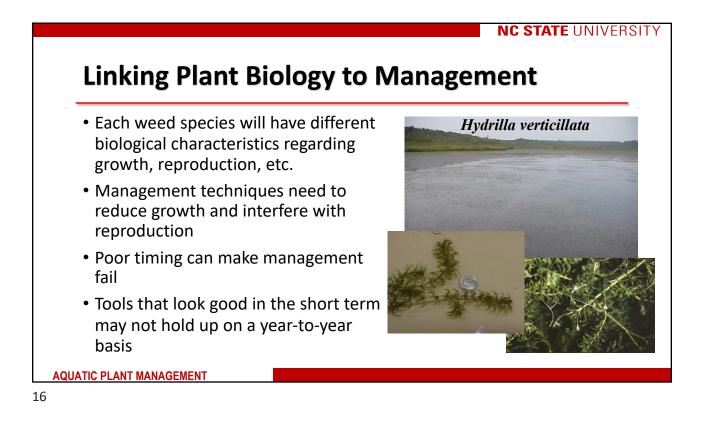

# **Linking Plant Biology to Management**

- Species that produce propagules are more difficult to manage than those that don't
- Hydrilla may require 10 years of treatment to deplete the turion bank
- Egeria /Lagarosiphon do not produce seed or turions
- Understanding species biology is important for targeting sensitive areas in the life cycle