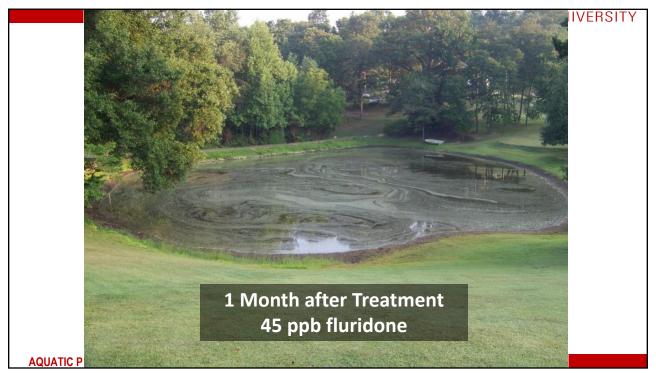

|  |
| Endothall                                       | Fluridone                       |  |
| Carfentrazone<br>Sodium Carbonate               | Triclopyr<br>Imazapyr           |  |
| Peroxyhydrate                                   | Imazamox                        |  |
| Flumioxazin                                     | Penoxsulam<br>Bispyribac Sodium |  |









# **Potential Environmental Concerns**

- · Lowered dissolved oxygen and warm water
  - Whole vs. Partial treatment
  - Fish mortality may result
- Nutrients released
  - Increased turbidity (algal bloom)
- Crop/landscape damage due to irrigation
  - Choice of herbicide
    - 1/2 life, sensitivity of non-target plants
  - Posting requirements
  - Time, Setback Distance, Concentration

AQUATIC PLANT MANAGEMENT























Hillsborough: before and after treatment



AQUATIC PLANT MANAGEMENT





| Emergent         Floating Leaved         Submersed           Creeping Water         Ludwigia         Design and the second seco |             |  |
|--------------------------------------------------------------------------------------------------------------------------------------------------------------------------------------------------------------------------------------------------------------------------------------------------------------------------------------------------------------------------------------------------------------------------------------------------------------------------------------------------------------------------------------------------------------------------------------