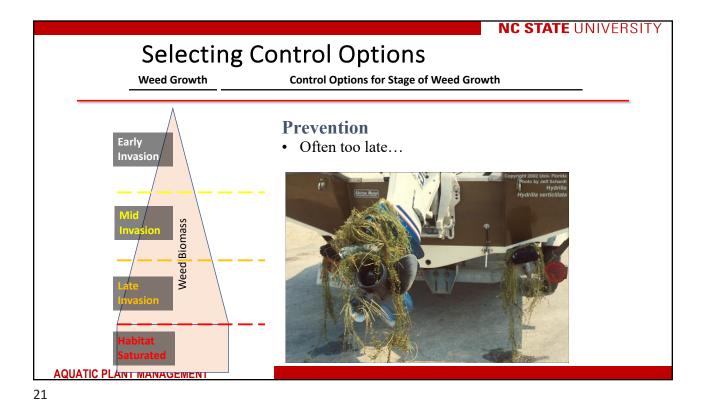

# **Approaching Management**

- There is no silver bullet or "one-size fits all" approach
- Every waterbody is distinct and each needs to be clearly defined
  - Natural systems are more complex than impoundments
  - Impoundments are inherently artificial
- What are goals?
- · Eradication is a big word with promises attached
- Technical advisory committees are very helpful
  - Due diligence
- Public input is necessary for many systems
- Public outreach is necessary for all systems

# **Linking Plant Biology to Management**

- Species that produce propagules are more difficult to manage than those that don't
- Hydrilla may require 10 years of treatment to deplete the turion bank
- Egeria /Lagarosiphon do not produce seed or turions
- Understanding species biology is important for targeting sensitive areas in the life cycle