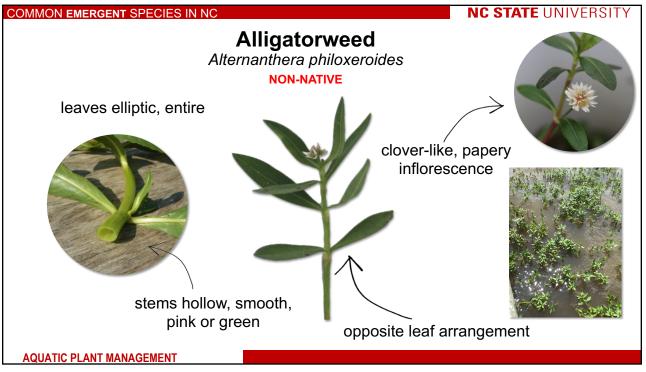

# **Linking Plant Biology to Management**

- Species that produce propagules are more difficult to manage than those that don't
- Hydrilla may require 10 years of treatment to deplete the turion bank
- Egeria /Lagarosiphon do not produce seed or turions
- Understanding species biology is important for targeting sensitive areas in the life cycle