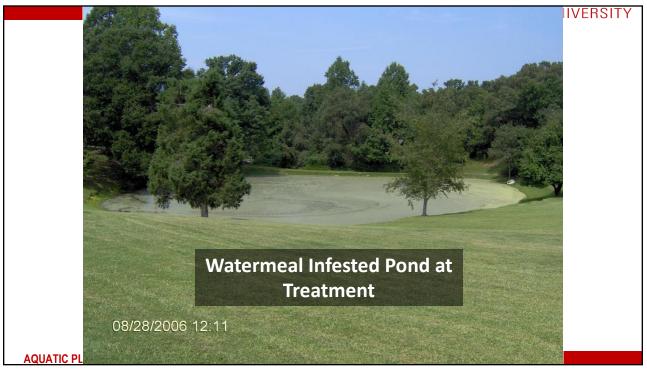

|  |
| Endothall                                       | Fluridone                       |  |
| Carfentrazone<br>Sodium Carbonate               | Triclopyr<br>Imazapyr           |  |
| Peroxyhydrate                                   | Imazamox                        |  |
| Flumioxazin                                     | Penoxsulam<br>Bispyribac Sodium |  |









# **Potential Environmental Concerns**

- · Lowered dissolved oxygen and warm water
  - Whole vs. Partial treatment
  - Fish mortality may result
- Nutrients released
  - Increased turbidity (algal bloom)
- Crop/landscape damage due to irrigation
  - Choice of herbicide
    - 1/2 life, sensitivity of non-target plants
  - Posting requirements
  - Time, Setback Distance, Concentration

AQUATIC PLANT MANAGEMENT























Hillsborough: before and after treatment



AQUATIC PLANT MANAGEMENT





| Emergent         Floating Leaved         Submersed           Creeping Water         Ludwigia         Design and the second seco |             |  |
|------------------------------------------------------------------------------------------------------------------------------------------------------------------------------------------------------------------------------------------------------------------------------------------------------------------------------------------------------------------------------------------------------------------------------------------------------------------------------------------------------------------------------------------------------------------------------------