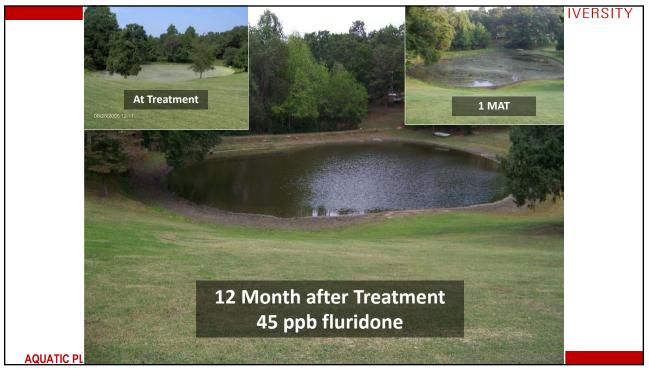

|  |
| Endothall                                       | Fluridone                       |  |
| Carfentrazone<br>Sodium Carbonate               | Triclopyr<br>Imazapyr           |  |
| Peroxyhydrate                                   | Imazamox                        |  |
| Flumioxazin                                     | Penoxsulam<br>Bispyribac Sodium |  |









# **Potential Environmental Concerns**

- · Lowered dissolved oxygen and warm water
  - Whole vs. Partial treatment
  - Fish mortality may result
- Nutrients released
  - Increased turbidity (algal bloom)
- Crop/landscape damage due to irrigation
  - Choice of herbicide
    - 1/2 life, sensitivity of non-target plants
  - Posting requirements
  - Time, Setback Distance, Concentration

AQUATIC PLANT MANAGEMENT























Hillsborough: before and after treatment



AQUATIC PLANT MANAGEMENT





| Emergent         Floating Leaved         Submersed           Creeping Water         Ludwigia         Design and the second seco |             |  |
|----------------------------------------------------------------------------------------------------------------------------------------------------------------------------------------------------------------------------------------------------------------------------------------------------------------------------------------------------------------------------------------------------------------------------------------------------------------------------------------------------------------------------------------------------------------------------------------