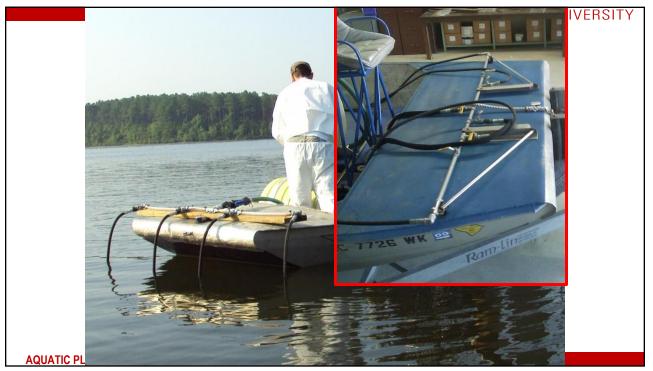

|  |
| Endothall                                       | Fluridone                       |  |
| Carfentrazone<br>Sodium Carbonate               | Triclopyr<br>Imazapyr           |  |
| Peroxyhydrate                                   | Imazamox                        |  |
| Flumioxazin                                     | Penoxsulam<br>Bispyribac Sodium |  |









# **Potential Environmental Concerns**

- · Lowered dissolved oxygen and warm water
  - Whole vs. Partial treatment
  - Fish mortality may result
- Nutrients released
  - Increased turbidity (algal bloom)
- Crop/landscape damage due to irrigation
  - Choice of herbicide
    - 1/2 life, sensitivity of non-target plants
  - Posting requirements
  - Time, Setback Distance, Concentration

AQUATIC PLANT MANAGEMENT























Hillsborough: before and after treatment



AQUATIC PLANT MANAGEMENT





| Emergent         Floating Leaved         Submersed           Creeping Water         Ludwigia         Design and the second seco |             |  |
|----------------------------------------------------------------------------------------------------------------------------------------------------------------------------------------------------------------------------------------------------------------------------------------------------------------------------------------------------------------------------------------------------------------------------------------------------------------------------------------------------------------------------------------------------------------------------------