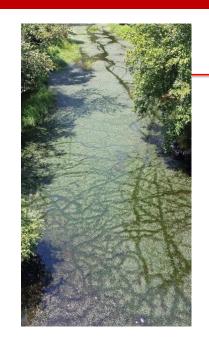

| Endothall                                       | Fluridone                       |  |
| Carfentrazone<br>Sodium Carbonate               | Triclopyr<br>Imazapyr           |  |
| Peroxyhydrate                                   | Imazamox                        |  |
| Flumioxazin                                     | Penoxsulam<br>Bispyribac Sodium |  |









# **Potential Environmental Concerns**

- · Lowered dissolved oxygen and warm water
  - Whole vs. Partial treatment
  - Fish mortality may result
- Nutrients released
  - Increased turbidity (algal bloom)
- Crop/landscape damage due to irrigation
  - Choice of herbicide
    - 1/2 life, sensitivity of non-target plants
  - Posting requirements
  - Time, Setback Distance, Concentration

AQUATIC PLANT MANAGEMENT























Hillsborough: before and after treatment



AQUATIC PLANT MANAGEMENT





| Emergent         Floating Leaved         Submersed           Creeping Water         Ludwigia         Design and the second seco |             |  |
|----------------------------------------------------------------------------------------------------------------------------------------------------------------------------------------------------------------------------------------------------------------------------------------------------------------------------------------------------------------------------------------------------------------------------------------------------------------------------------------------------------------------------------------------------------------------------------------------