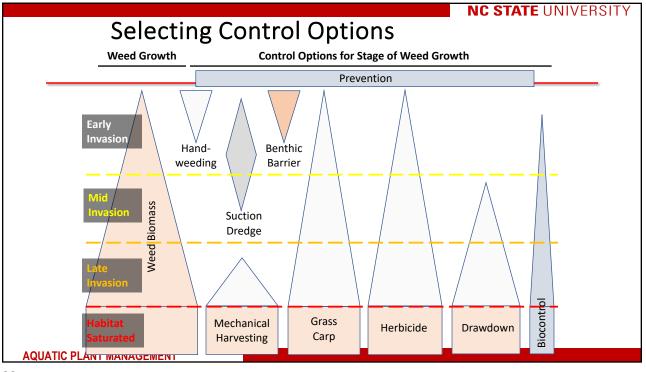

# **Approaching Management**

- There is no silver bullet or "one-size fits all" approach
- Every waterbody is distinct and each needs to be clearly defined
  - Natural systems are more complex than impoundments
  - Impoundments are inherently artificial
- What are goals?
- · Eradication is a big word with promises attached
- Technical advisory committees are very helpful
  - Due diligence
- Public input is necessary for many systems
- Public outreach is necessary for all systems

# **Linking Plant Biology to Management**

- Species that produce propagules are more difficult to manage than those that don't
- Hydrilla may require 10 years of treatment to deplete the turion bank
- Egeria /Lagarosiphon do not produce seed or turions
- Understanding species biology is important for targeting sensitive areas in the life cycle