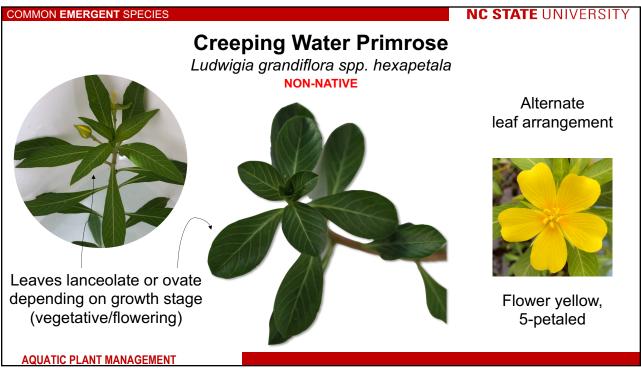

# **Linking Plant Biology to Management**

- Species that produce propagules are more difficult to manage than those that don't
- Hydrilla may require 10 years of treatment to deplete the turion bank
- Egeria /Lagarosiphon do not produce seed or turions
- Understanding species biology is important for targeting sensitive areas in the life cycle