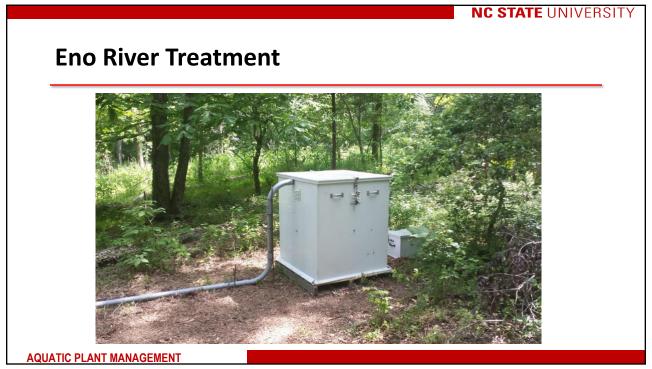

|  |
| Endothall                                       | Fluridone                       |  |
| Carfentrazone<br>Sodium Carbonate               | Triclopyr<br>Imazapyr           |  |
| Peroxyhydrate                                   | Imazamox                        |  |
| Flumioxazin                                     | Penoxsulam<br>Bispyribac Sodium |  |









# **Potential Environmental Concerns**

- · Lowered dissolved oxygen and warm water
  - Whole vs. Partial treatment
  - Fish mortality may result
- Nutrients released
  - Increased turbidity (algal bloom)
- Crop/landscape damage due to irrigation
  - Choice of herbicide
    - 1/2 life, sensitivity of non-target plants
  - Posting requirements
  - Time, Setback Distance, Concentration

AQUATIC PLANT MANAGEMENT























Hillsborough: before and after treatment



AQUATIC PLANT MANAGEMENT





| Emergent         Floating Leaved         Submersed           Creeping Water         Ludwigia         Design and the second seco |             |  |
|------------------------------------------------------------------------------------------------------------------------------------------------------------------------------------------------------------------------------------------------------------------------------------------------------------------------------------------------------------------------------------------------------------------------------------------------------------------------------------------------------------------------------------------------------------------------------------------