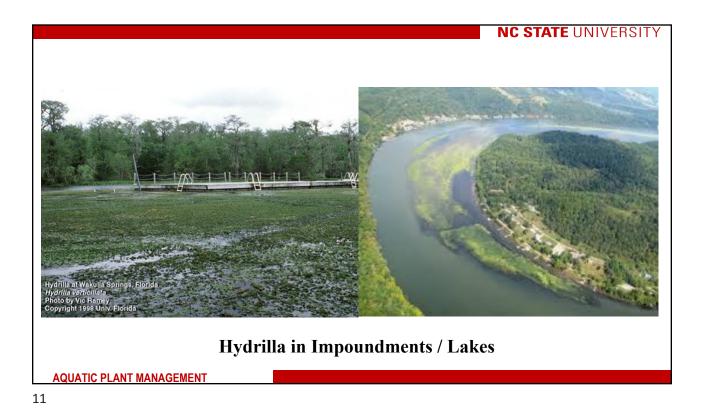

# **Linking Plant Biology to Management**

- Species that produce propagules are more difficult to manage than those that don't
- Hydrilla may require 10 years of treatment to deplete the turion bank
- Egeria /Lagarosiphon do not produce seed or turions
- Understanding species biology is important for targeting sensitive areas in the life cycle