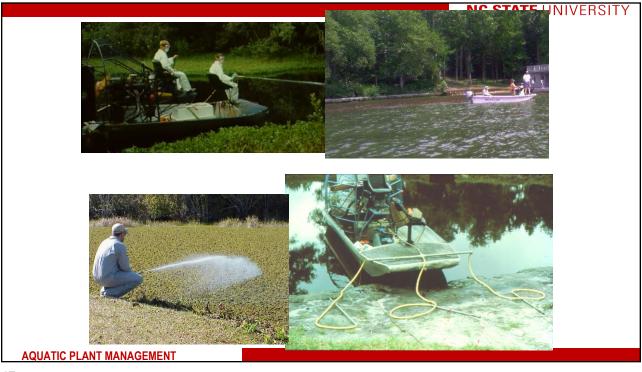

|  |
| Endothall                                       | Fluridone                       |  |
| Carfentrazone<br>Sodium Carbonate               | Triclopyr<br>Imazapyr           |  |
| Peroxyhydrate                                   | Imazamox                        |  |
| Flumioxazin                                     | Penoxsulam<br>Bispyribac Sodium |  |









# **Potential Environmental Concerns**

- · Lowered dissolved oxygen and warm water
  - Whole vs. Partial treatment
  - Fish mortality may result
- Nutrients released
  - Increased turbidity (algal bloom)
- Crop/landscape damage due to irrigation
  - Choice of herbicide
    - 1/2 life, sensitivity of non-target plants
  - Posting requirements
  - Time, Setback Distance, Concentration

AQUATIC PLANT MANAGEMENT























Hillsborough: before and after treatment



AQUATIC PLANT MANAGEMENT





| Emergent         Floating Leaved         Submersed           Creeping Water         Ludwigia         Design and the second seco |             |  |
|--------------------------------------------------------------------------------------------------------------------------------------------------------------------------------------------------------------------------------------------------------------------------------------------------------------------------------------------------------------------------------------------------------------------------------------------------------------------------------------------------------------------------------------------------------------------------------