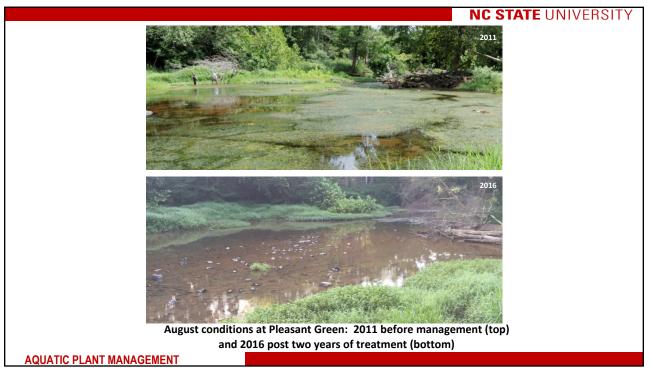

|  |
| Carfentrazone<br>Sodium Carbonate               | Triclopyr<br>Imazapyr           |  |
| Peroxyhydrate                                   | Imazamox                        |  |
| Flumioxazin                                     | Penoxsulam<br>Bispyribac Sodium |  |









# **Potential Environmental Concerns**

- · Lowered dissolved oxygen and warm water
  - Whole vs. Partial treatment
  - Fish mortality may result
- Nutrients released
  - Increased turbidity (algal bloom)
- Crop/landscape damage due to irrigation
  - Choice of herbicide
    - 1/2 life, sensitivity of non-target plants
  - Posting requirements
  - Time, Setback Distance, Concentration

AQUATIC PLANT MANAGEMENT























Hillsborough: before and after treatment



AQUATIC PLANT MANAGEMENT





| Emergent         Floating Leaved         Submersed           Creeping Water         Ludwigia         Design and the second seco |             |  |
|----------------------------------------------------------------------------------------------------------------------------------------------------------------------------------------------------------------------------------------------------------------------------------------------------------------------------------------------------------------------------------------------------------------------------------------------------------------------------------------------------------------------------------------------------------------------------------------------------------------------------------------------------------------------