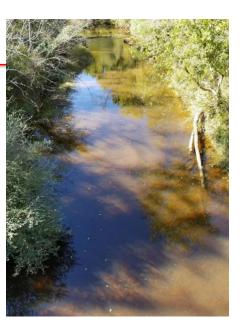

| Fluridone                       |  |
| Carfentrazone<br>Sodium Carbonate               | Triclopyr<br>Imazapyr           |  |
| Peroxyhydrate                                   | Imazamox                        |  |
| Flumioxazin                                     | Penoxsulam<br>Bispyribac Sodium |  |









# **Potential Environmental Concerns**

- · Lowered dissolved oxygen and warm water
  - Whole vs. Partial treatment
  - Fish mortality may result
- Nutrients released
  - Increased turbidity (algal bloom)
- Crop/landscape damage due to irrigation
  - Choice of herbicide
    - 1/2 life, sensitivity of non-target plants
  - Posting requirements
  - Time, Setback Distance, Concentration

AQUATIC PLANT MANAGEMENT























Hillsborough: before and after treatment



AQUATIC PLANT MANAGEMENT





| Emergent         Floating Leaved         Submersed           Creeping Water         Ludwigia         Design and the second seco |             |  |
|------------------------------------------------------------------------------------------------------------------------------------------------------------------------------------------------------------------------------------------------------------------------------------------------------------------------------------------------------------------------------------------------------------------------------------------------------------------------------------------------------------------------------------------------------------------------------------------------------------------------------------------