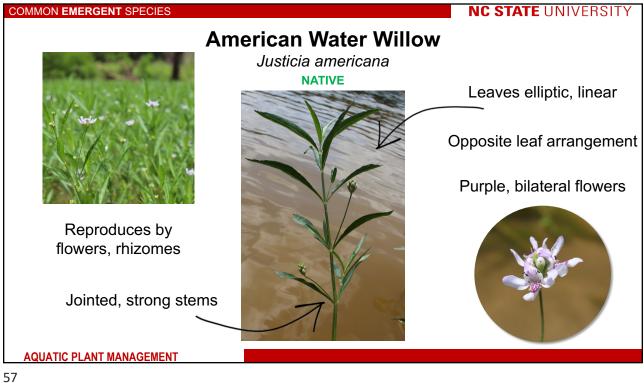

# **Linking Plant Biology to Management**

- Species that produce propagules are more difficult to manage than those that don't
- Hydrilla may require 10 years of treatment to deplete the turion bank
- Egeria /Lagarosiphon do not produce seed or turions
- Understanding species biology is important for targeting sensitive areas in the life cycle