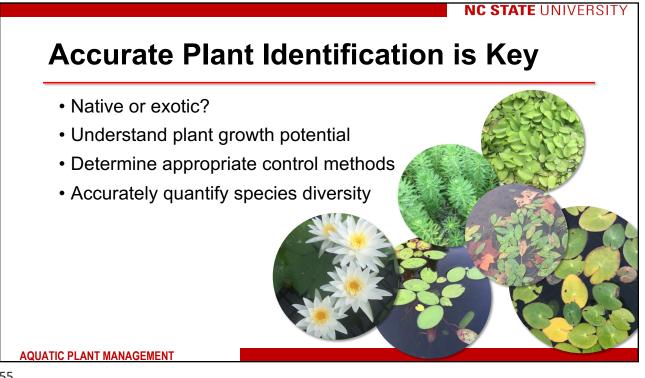

# **Benefits of Aquatic Plants**

- Food, shelter, and breeding habitat for fish and wildlife
- Protection from erosion
- Oxygenation of water
- Aesthetics

AQUATIC PLANT MANAGEMENT

|                                                                                                                                                                                                                                                                                                                                                                                                                                                                                                                                                                                                                                                                                                                                                                                                                                                                                                                                                                                                                                                                                                                                                                                                                                                                                                                                                                                                                                                                                                                                                                                                                                                                                                                                                                                                                                                                                                                                                                                                                                                                                                                               |                              | NC STATE UNIVERS                                                                                                                                       | SITY     |
|-------------------------------------------------------------------------------------------------------------------------------------------------------------------------------------------------------------------------------------------------------------------------------------------------------------------------------------------------------------------------------------------------------------------------------------------------------------------------------------------------------------------------------------------------------------------------------------------------------------------------------------------------------------------------------------------------------------------------------------------------------------------------------------------------------------------------------------------------------------------------------------------------------------------------------------------------------------------------------------------------------------------------------------------------------------------------------------------------------------------------------------------------------------------------------------------------------------------------------------------------------------------------------------------------------------------------------------------------------------------------------------------------------------------------------------------------------------------------------------------------------------------------------------------------------------------------------------------------------------------------------------------------------------------------------------------------------------------------------------------------------------------------------------------------------------------------------------------------------------------------------------------------------------------------------------------------------------------------------------------------------------------------------------------------------------------------------------------------------------------------------|------------------------------|--------------------------------------------------------------------------------------------------------------------------------------------------------|----------|
|                                                                                                                                                                                                                                                                                                                                                                                                                                                                                                                                                                                                                                                                                                                                                                                                                                                                                                                                                                                                                                                                                                                                                                                                                                                                                                                                                                                                                                                                                                                                                                                                                                                                                                                                                                                                                                                                                                                                                                                                                                                                                                                               | ARIZONA AQUAT                |                                                                                                                                                        | 2, 2007  |
|                                                                                                                                                                                                                                                                                                                                                                                                                                                                                                                                                                                                                                                                                                                                                                                                                                                                                                                                                                                                                                                                                                                                                                                                                                                                                                                                                                                                                                                                                                                                                                                                                                                                                                                                                                                                                                                                                                                                                                                                                                                                                                                               | AQUARIUM                     |                                                                                                                                                        |          |
|                                                                                                                                                                                                                                                                                                                                                                                                                                                                                                                                                                                                                                                                                                                                                                                                                                                                                                                                                                                                                                                                                                                                                                                                                                                                                                                                                                                                                                                                                                                                                                                                                                                                                                                                                                                                                                                                                                                                                                                                                                                                                                                               | Plants                       |                                                                                                                                                        |          |
| Bipsyou S                                                                                                                                                                                                                                                                                                                                                                                                                                                                                                                                                                                                                                                                                                                                                                                                                                                                                                                                                                                                                                                                                                                                                                                                                                                                                                                                                                                                                                                                                                                                                                                                                                                                                                                                                                                                                                                                                                                                                                                                                                                                                                                     | Habitat Packages             | 1 remove Anacharis-XLG FORM 1 \$2.49                                                                                                                   | _        |
| Bird shoal S<br>TRADING CO.                                                                                                                                                                                                                                                                                                                                                                                                                                                                                                                                                                                                                                                                                                                                                                                                                                                                                                                                                                                                                                                                                                                                                                                                                                                                                                                                                                                                                                                                                                                                                                                                                                                                                                                                                                                                                                                                                                                                                                                                                                                                                                   | Fish                         | 2 remove Egaria najas 1 \$1.98 \$1.98                                                                                                                  | <u>^</u> |
| A CONTRACTOR OF | The Algae Squad              | 2         remove Lgana najas         1         \$1.50         \$1.50           3         remove Cabomba, Green         1         \$1.58         \$1.58 |          |
|                                                                                                                                                                                                                                                                                                                                                                                                                                                                                                                                                                                                                                                                                                                                                                                                                                                                                                                                                                                                                                                                                                                                                                                                                                                                                                                                                                                                                                                                                                                                                                                                                                                                                                                                                                                                                                                                                                                                                                                                                                                                                                                               | The Shrimp Factory<br>Snails | 4 remove Glossostigma 6 \$1.98 \$11.88                                                                                                                 | _        |
|                                                                                                                                                                                                                                                                                                                                                                                                                                                                                                                                                                                                                                                                                                                                                                                                                                                                                                                                                                                                                                                                                                                                                                                                                                                                                                                                                                                                                                                                                                                                                                                                                                                                                                                                                                                                                                                                                                                                                                                                                                                                                                                               | Picotopes                    | 5         remove         Parrot's Feather         2         \$0.98         \$1.96                                                                      |          |
|                                                                                                                                                                                                                                                                                                                                                                                                                                                                                                                                                                                                                                                                                                                                                                                                                                                                                                                                                                                                                                                                                                                                                                                                                                                                                                                                                                                                                                                                                                                                                                                                                                                                                                                                                                                                                                                                                                                                                                                                                                                                                                                               | Driftwood                    | 6         remove Brazilian Pennwort         1         \$1.98         \$1.98                                                                            |          |
|                                                                                                                                                                                                                                                                                                                                                                                                                                                                                                                                                                                                                                                                                                                                                                                                                                                                                                                                                                                                                                                                                                                                                                                                                                                                                                                                                                                                                                                                                                                                                                                                                                                                                                                                                                                                                                                                                                                                                                                                                                                                                                                               | Tools                        | 7 remove Rotala, Indica 2 \$0.98 \$1.96                                                                                                                |          |
|                                                                                                                                                                                                                                                                                                                                                                                                                                                                                                                                                                                                                                                                                                                                                                                                                                                                                                                                                                                                                                                                                                                                                                                                                                                                                                                                                                                                                                                                                                                                                                                                                                                                                                                                                                                                                                                                                                                                                                                                                                                                                                                               | CO2 Systems                  | 8         remove Temple Plant         1         \$1.98         \$1.98                                                                                  |          |
|                                                                                                                                                                                                                                                                                                                                                                                                                                                                                                                                                                                                                                                                                                                                                                                                                                                                                                                                                                                                                                                                                                                                                                                                                                                                                                                                                                                                                                                                                                                                                                                                                                                                                                                                                                                                                                                                                                                                                                                                                                                                                                                               | Lights                       | 9         remove         Water Velvet or Salvinia         1         \$6.99         \$6.99                                                              |          |
|                                                                                                                                                                                                                                                                                                                                                                                                                                                                                                                                                                                                                                                                                                                                                                                                                                                                                                                                                                                                                                                                                                                                                                                                                                                                                                                                                                                                                                                                                                                                                                                                                                                                                                                                                                                                                                                                                                                                                                                                                                                                                                                               | Additives/Supplements        | 10 remove Floating Heart 3 \$2.98 \$8.94                                                                                                               |          |
|                                                                                                                                                                                                                                                                                                                                                                                                                                                                                                                                                                                                                                                                                                                                                                                                                                                                                                                                                                                                                                                                                                                                                                                                                                                                                                                                                                                                                                                                                                                                                                                                                                                                                                                                                                                                                                                                                                                                                                                                                                                                                                                               | Fertilizers                  | 11 Temove Snowflake, Large White (loose) 3 \$6.99 \$20.57                                                                                              |          |
|                                                                                                                                                                                                                                                                                                                                                                                                                                                                                                                                                                                                                                                                                                                                                                                                                                                                                                                                                                                                                                                                                                                                                                                                                                                                                                                                                                                                                                                                                                                                                                                                                                                                                                                                                                                                                                                                                                                                                                                                                                                                                                                               | Substrates/Heater            | 12 remove Water Hyacinth 1 \$0.00 \$0.00                                                                                                               |          |
|                                                                                                                                                                                                                                                                                                                                                                                                                                                                                                                                                                                                                                                                                                                                                                                                                                                                                                                                                                                                                                                                                                                                                                                                                                                                                                                                                                                                                                                                                                                                                                                                                                                                                                                                                                                                                                                                                                                                                                                                                                                                                                                               | Filters & Pumps              | 13 remove the lettuce 1 the \$1.98                                                                                                                     |          |
|                                                                                                                                                                                                                                                                                                                                                                                                                                                                                                                                                                                                                                                                                                                                                                                                                                                                                                                                                                                                                                                                                                                                                                                                                                                                                                                                                                                                                                                                                                                                                                                                                                                                                                                                                                                                                                                                                                                                                                                                                                                                                                                               | Test Kits                    | 14 remove Water Poppy 3 \$2.99 \$8.97                                                                                                                  |          |
|                                                                                                                                                                                                                                                                                                                                                                                                                                                                                                                                                                                                                                                                                                                                                                                                                                                                                                                                                                                                                                                                                                                                                                                                                                                                                                                                                                                                                                                                                                                                                                                                                                                                                                                                                                                                                                                                                                                                                                                                                                                                                                                               | Food                         | 15 remove Aquatic Morning Glory 3 \$4.59 \$13.77                                                                                                       |          |
|                                                                                                                                                                                                                                                                                                                                                                                                                                                                                                                                                                                                                                                                                                                                                                                                                                                                                                                                                                                                                                                                                                                                                                                                                                                                                                                                                                                                                                                                                                                                                                                                                                                                                                                                                                                                                                                                                                                                                                                                                                                                                                                               | Medications                  | 16 remove Golden Mystery Snail 1 \$1.99 \$1.99                                                                                                         |          |
|                                                                                                                                                                                                                                                                                                                                                                                                                                                                                                                                                                                                                                                                                                                                                                                                                                                                                                                                                                                                                                                                                                                                                                                                                                                                                                                                                                                                                                                                                                                                                                                                                                                                                                                                                                                                                                                                                                                                                                                                                                                                                                                               | POND                         | 17 remove Apple Snail 1 \$3.99 \$3.99                                                                                                                  |          |
|                                                                                                                                                                                                                                                                                                                                                                                                                                                                                                                                                                                                                                                                                                                                                                                                                                                                                                                                                                                                                                                                                                                                                                                                                                                                                                                                                                                                                                                                                                                                                                                                                                                                                                                                                                                                                                                                                                                                                                                                                                                                                                                               | Plants                       | 18 remove Giant Striped Colombian Ramshorn Snail 1 \$1.79 \$1.79                                                                                       |          |
|                                                                                                                                                                                                                                                                                                                                                                                                                                                                                                                                                                                                                                                                                                                                                                                                                                                                                                                                                                                                                                                                                                                                                                                                                                                                                                                                                                                                                                                                                                                                                                                                                                                                                                                                                                                                                                                                                                                                                                                                                                                                                                                               | Lilies & Lotus               | 19 remove Mosaic Plant 1 \$4.99 \$4.99                                                                                                                 |          |
|                                                                                                                                                                                                                                                                                                                                                                                                                                                                                                                                                                                                                                                                                                                                                                                                                                                                                                                                                                                                                                                                                                                                                                                                                                                                                                                                                                                                                                                                                                                                                                                                                                                                                                                                                                                                                                                                                                                                                                                                                                                                                                                               | Koi & Other Pond Fish        | Subtotale \$100.10                                                                                                                                     |          |
| AQUATIC PLANT MANAGEMENT                                                                                                                                                                                                                                                                                                                                                                                                                                                                                                                                                                                                                                                                                                                                                                                                                                                                                                                                                                                                                                                                                                                                                                                                                                                                                                                                                                                                                                                                                                                                                                                                                                                                                                                                                                                                                                                                                                                                                                                                                                                                                                      |                              |                                                                                                                                                        |          |

- Irrigation
- Drainage
- Flood control
- Water supplies
- Power generation

- Aesthetics
- Aquaculture
- Transportation
- Mosquito control
- Fishing/Recreation

AQUATIC PLANT MANAGEMENT